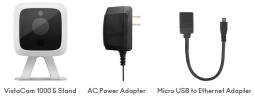

# VistaCam1000

High Definition Waterproof Outdoor Wi-Fi Camera





The VistaCam 1000 Camera uses Wi-Fi for connectivity to deliver high definition surveillance video.

#### In this package you'll find:



## Wireless Setup

These are the steps for pairing the VistaCam 1000 using WPS with **VeraEdge, VeraPlus, & VeraSecure Controllers.** (For other Vera Controllers go to wired installation instructions on the opposite side).







#### 1 Login to your Vera Dashboard. https://home.getvera.com



### 2 Click on the Devices Tab.















### For Additional Help, Visit

🌎 support.getvera.com **(** +1(866)-966-2272 🔀 support@getvera.com

QSG-VISTACAM-1000-V1



And the second se



Wired Setup These are the steps for pairing the VistaCam 1000 with VeraLite & Vera3 Controllers.







2 Click on the Devices Tab.



3 Click the Add Device Button.





6 Click the Begin Wired Setup Button to start the pairing process.

Begin Wired Setup 💦 📐