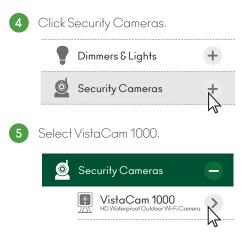

The VistaCam 1000 Camera uses Wi-Fi for connectivity to deliver high definition surveillance video.

#### In this package you'll find:



## Wireless Setup

These are the steps for pairing the VistaCam 1000 using WPS with **VeraEdge, VeraPlus, & VeraSecure Controllers.** (For other Vera Controllers go to wired installation instructions on the opposite side).







#### 1 Login to your Vera Dashboard. https://home.getvera.com



### 2 Click on the Devices Tab.















### For Additional Help, Visit

🌎 support.getvera.com **(** +1(866)-966-2272 🔀 support@getvera.com

QSG-VISTACAM-1000-V1



And the second se



Wired Setup These are the steps for pairing the VistaCam 1000 with VeraLite & Vera3 Controllers.







2 Click on the Devices Tab.



3 Click the Add Device Button.





6 Click the Begin Wired Setup Button to start the pairing process.

Begin Wired Setup 💦 📐