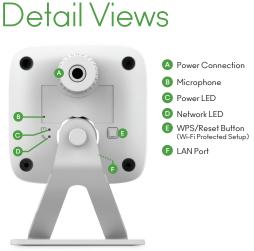

# VistaCam1000

High Definition Waterproof Outdoor Wi-Fi Camera





The VistaCam 1000 Camera uses Wi-Fi for connectivity to deliver high definition surveillance video.

#### In this package you'll find:



## Wireless Setup

These are the steps for pairing the VistaCam 1000 using WPS with **VeraEdge, VeraPlus, & VeraSecure Controllers.** (For other Vera Controllers go to wired installation instructions on the opposite side).







#### 1 Login to your Vera Dashboard. https://home.getvera.com



### 2 Click on the Devices Tab.















### For Additional Help, Visit

🌎 support.getvera.com **(** +1(866)-966-2272 🔀 support@getvera.com

QSG-VISTACAM-1000-V1



And the second se



Wired Setup These are the steps for pairing the VistaCam 1000 with VeraLite & Vera3 Controllers.







2 Click on the Devices Tab.



3 Click the Add Device Button.





6 Click the Begin Wired Setup Button to start the pairing process.

Begin Wired Setup 💦 📐