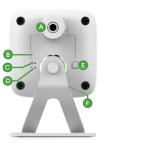

## Wireless Setup

These are the steps for pairing the VistaCam 1000 using WPS with **VeraEdge, VeraPlus, & VeraSecure Controllers.** (For other Vera Controllers go to wired installation instructions on the opposite side).