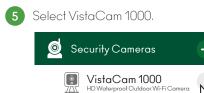

# VistaCam1000

High Definition Waterproof Outdoor Wi-Fi Camera

The VistaCam 1000 Camera uses Wi-Fi for connectivity to deliver high definition surveillance video.