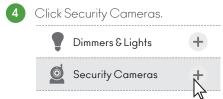

# VistaCam1000

High Definition Waterproof Outdoor Wi-Fi Camera





The VistaCam 1000 Camera uses Wi-Fi for connectivity to deliver high definition surveillance video.

#### In this package you'll find:



## Wireless Setup

These are the steps for pairing the VistaCam 1000 using WPS with **VeraEdge, VeraPlus, & VeraSecure Controllers.** (For other Vera Controllers go to wired installation instructions on the opposite side).







#### 1 Login to your Vera Dashboard. https://home.getvera.com



### 2 Click on the Devices Tab.















### For Additional Help, Visit

🌎 support.getvera.com **(** +1(866)-966-2272 🔀 support@getvera.com

QSG-VISTACAM-1000-V1



And the second se



Wired Setup These are the steps for pairing the VistaCam 1000 with VeraLite & Vera3 Controllers.







2 Click on the Devices Tab.



3 Click the Add Device Button.





6 Click the Begin Wired Setup Button to start the pairing process.

Begin Wired Setup 💦 📐