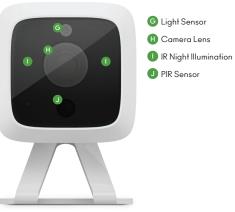

# VistaCam1000

High Definition Waterproof Outdoor Wi-Fi Camera

The VistaCam 1000 Camera uses Wi-Fi for connectivity to deliver high definition surveillance video.