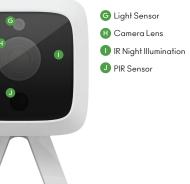

# VistaCam1000

High Definition Waterproof Outdoor Wi-Fi Camera

The VistaCam 1000 Camera uses Wi-Fi for connectivity to deliver high definition surveillance video.