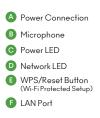

## Wireless Setup

These are the steps for pairing the VistaCam 1000 using WPS with **VeraEdge, VeraPlus, & VeraSecure Controllers.** (For other Vera Controllers go to wired installation instructions on the opposite side).